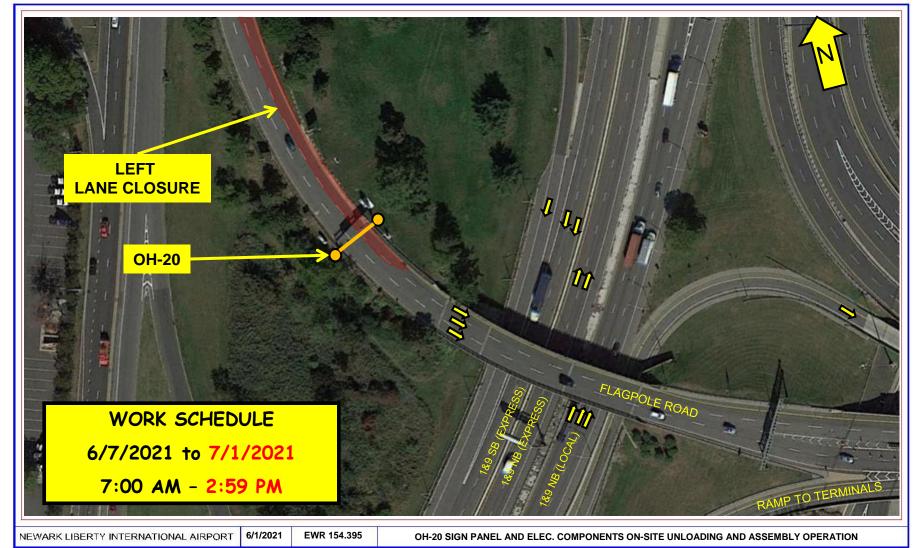

## FACILITY CONSTRUCTION BULLETIN No. 3960 ADDENDUM B1 6/1/2021 Prepared by the Port Authority Construction Management Division Prepared By L HERMAN/IPR

J. HERMAN/JPR

**Issued** 

Beginning on or about Monday, May 7th, 2021 through Thursday, July 1st, 2021 from 7:00 AM to 2:59 PM, contractor Conti Construction/S&J Electric/J.F. Creamer sub will perform sign panel and electrical component assembly work at OH-20, utilizing a left lane closure on Flagpole Road No crane will be used. A bucket/boom truck with a maximum extended height/length of 50 feet, not to exceed the height of the upper elevation of the sign structure will be utilized. Advanced warning signage and PA Police will be onsite.