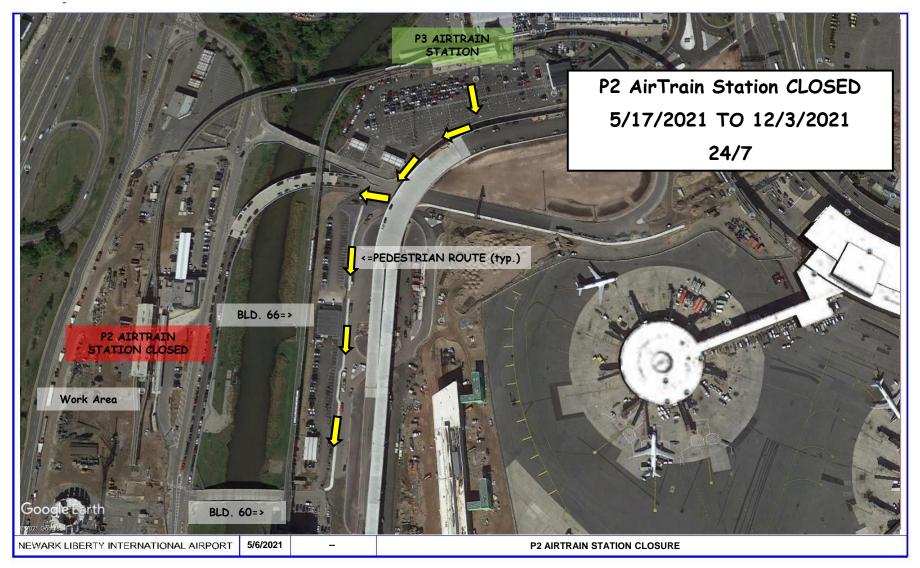

## FACILITY CONSTRUCTION BULLETIN No. 3954 Prepared by the Port Authority Construction Management Division

Issued 5/6/2021 Prepared By L. ANTICO/JPR

Beginning on Monday, May 17<sup>th</sup>, 2021 through Friday December 3<sup>rd</sup>, 2021 24/7. Due to the ongoing construction of the CONRAC parking garage, P2 AirTrain Station will be closed. AirTrain will continue to operate at a reduced level of service during the aforementioned time period. The Port Authority will provide supplemental buses during peak periods to assist with capacity. In addition, a pedestrian route is available for employees utilizing AirTrain to access Buildings 60 and 66 from the P3 AirTrain Station.