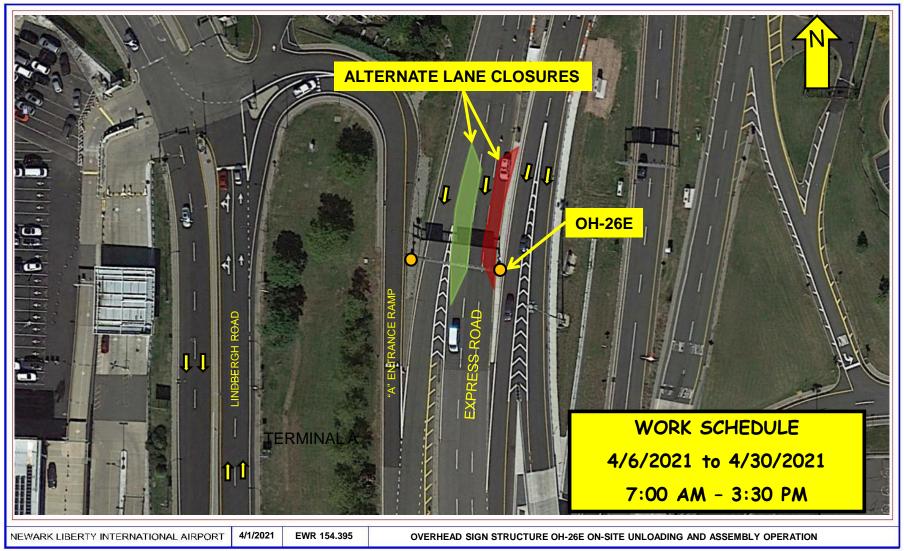

FACILITY CONSTRUCTION BULLETIN No. 3948 ADDENDUM E 4/1/2021 Prepared by the Port Authority Construction Management Division Prepared By J. HERMAN/JPR

Beginning on or about Monday, April 6<sup>th</sup>, 2021 through **Friday, April 30<sup>th</sup>, 2021** from **7:00 AM to 3:30 PM** contractor Conti Construction/ S&J Electric sub will perform overhead lighting and antenna work at OH-26E, utilizing alternate right and left lane closures on Express Road. No crane will be used. A bucket/boom truck with a maximum extended height/length of 50 feet, not exceeding the upper elevation of the sign structure will be utilized. Advanced warning signage and the PA Police will be onsite.