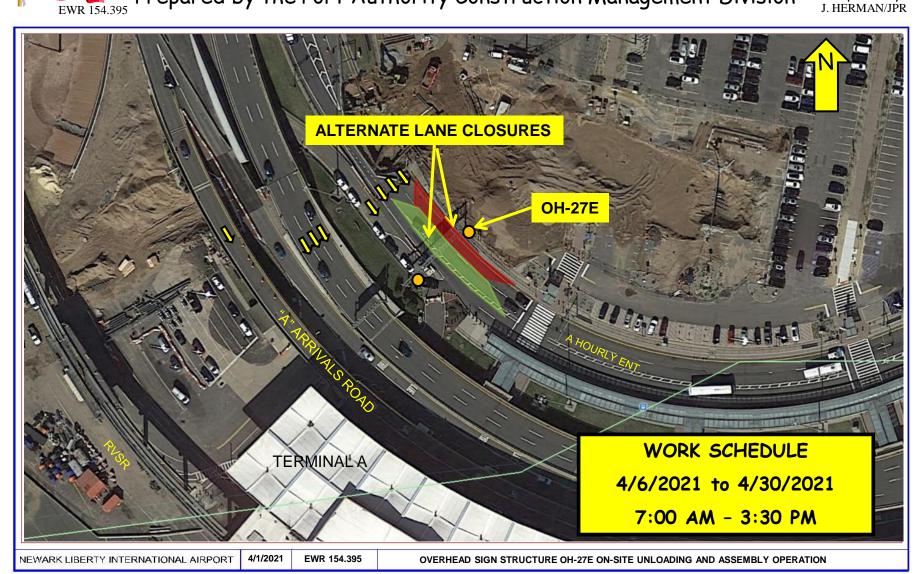

FACILITY CONSTRUCTION BULLETIN No. 3948 ADDENDUM D 4/1/2021 Prepared by the Port Authority Construction Management Division Prepared By J. HERMAN/JPR

Beginning on or about Monday, April 6<sup>th</sup>, 2021 through **Friday, April 30<sup>th</sup>, 2021** from **7:00 AM to 3:30 PM** contractor Conti Construction/ S&J Electric sub will perform overhead lighting and antenna work at **OH-27E**, utilizing alternate right and left lane closures on "A" Hourly parking entrance ramp. No crane will be used. A bucket/boom truck with a maximum extended height/length of 50 feet, not exceeding the upper elevation of the sign will be utilized. Advanced warning signage and the PA Police will be onsite.