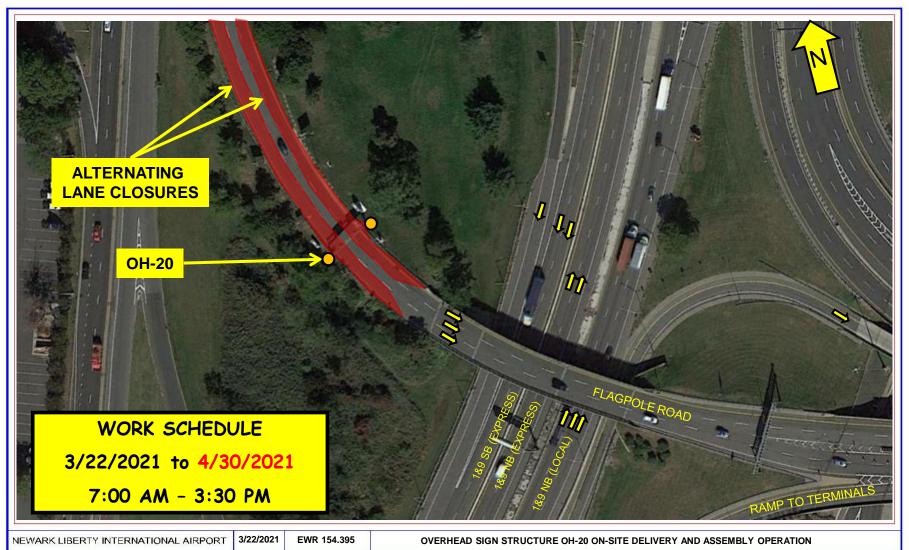

FACILITY CONSTRUCTION BULLETIN No. 3948 ADDENDUM C1 3/22/2021 Prepared by the Port Authority Construction Management Division Prepared By J. HERMANJPR

Beginning on or about Monday, March 22<sup>nd</sup>, 2021 through **Friday, April 30<sup>th</sup>, 2021** from 7:00 AM to 3:30 PM contractor Conti Construction/J.F. Creamer sub will erect the end frame towers at OH-20, utilizing alternating right and left lane closures on Flagpole Road A crane will be used to unload, stage and erect the vertical end frame towers with a maximum extended length/height of 110 feet. Airside Operations will be notified upon the crane booming up and booming down. Advanced warning signage and PA Police will be onsite.