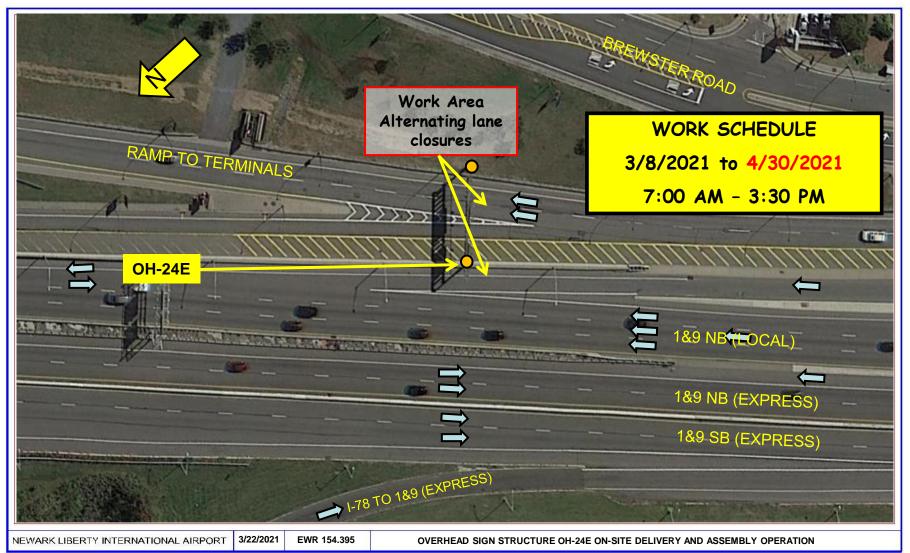

On or about Monday, March 8<sup>th</sup>, 2021 through Friday, April 30<sup>th</sup>, 2021 from 7:00 AM to 3:30 PM contractor Conti Construction/S&J will perform overhead lighting and its antenna work at OH-24E, utilizing alternating left and right lane closures on the TR-2 ramps to Terminals and US 1&9 NB Local Lanes. No crane will be used. A bucket/boom truck with a maximum extended length/height of 50 feet not exceeding the upper elevation of the sign structure will be utilized. Advanced warning signage and PA Police will be on site.