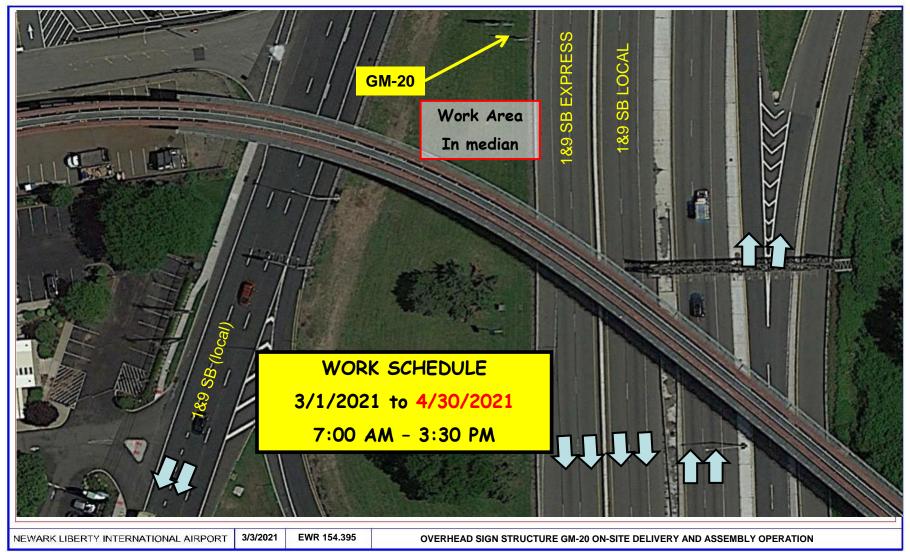

## **Issued** FACILITY CONSTRUCTION BULLETIN No. 3940 ADDENDUM D2 3/3/2021 Prepared by the Port Authority Construction Management Division Prepared By NATIRITE OF THE PORT OF T

N. ALKHATIB/JPR



On or about Monday, March 1st, 2021 through Friday, April 30th, 2021 from 7:00 AM to 3:30 PM contractor Conti Construction/J.F. Creamer sub will offload, stage and begin assembly of GM-20 in the grass median area behind guiderail. Equipment in use will not exceed a maximum boom height of 30 feet. All activities will be behind the guide rail in the grass median area. No lane closures will be required. Signs and PA Police will be on site.