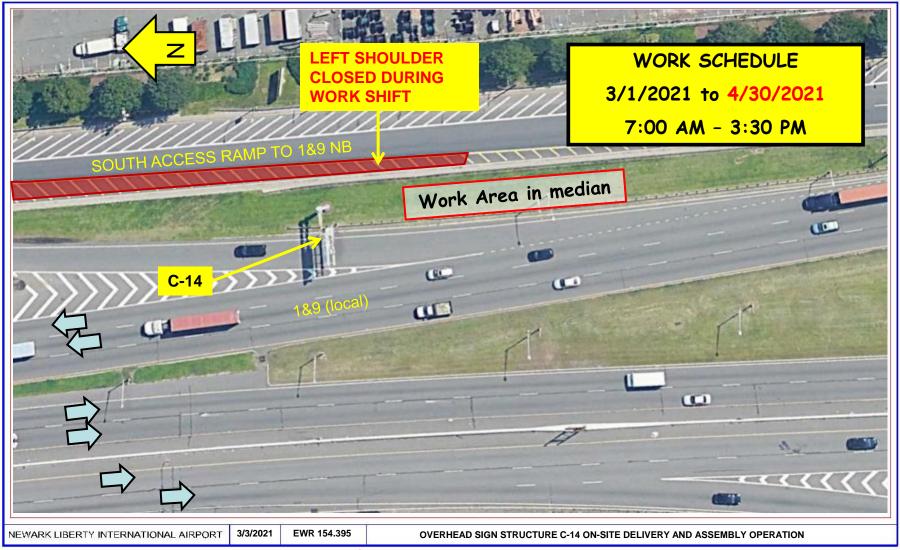

On or about Monday, March 1st, 2021 through Friday, April 30th, 2021 from 7:00 AM to 3:30 PM contractor Conti Construction/J. Creamer sub will perform demolition of previously installed foundation for C-14 in the grass median area behind guiderail. Equipment in use will not exceed a maximum boom height of 110 feet. All activities will be behind the guide rail in the grass median area. A left shoulder closure will be required. Advanced warning signage will be utilized, and PA Police will be onsite for traffic control and escorting vehicles and equipment in and out of the area