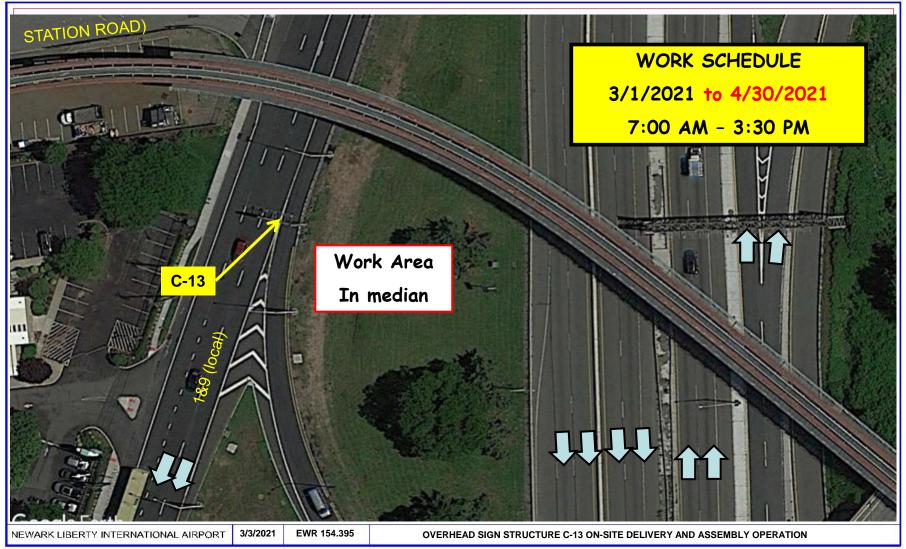

## FACILITY CONSTRUCTION BULLETIN No. 3940 ADDENDUM B2 3/3/2021 Prepared by the Port Authority Construction Management Division Prepared By N ALKHATIR/IP

N. ALKHATIB/JPR

**Issued** 

On or about Monday, March 1st, 2021 through Friday, April 30th, 2021 from 7:00 AM to 3:30 PM contractor Conti Construction/J.F. Creamer sub will perform demolition of previously installed foundation for C-13 in the grass median area behind guiderail. Equipment in use will not exceed a maximum boom height of 30 feet. All activities will be behind the guide rail in the grass median area. No lane closures will be required. Signs and PA Police will be on site.