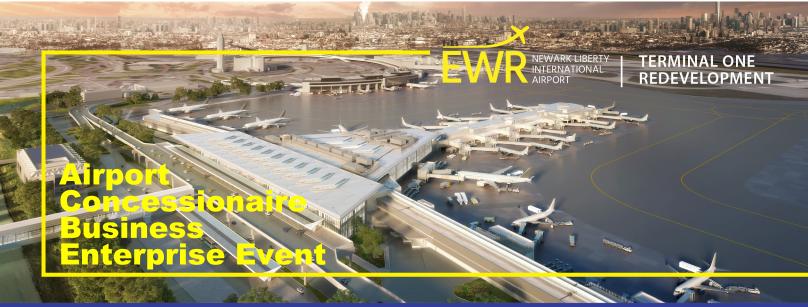

NEWARK LIBERTY INTERNATIONAL AIRPORT TERMINAL ONE REDEVELOPMENT PROGRAM

BUSINESS WORKSHOP SERIES

# April 1, 2020 11:00am-1:00pm

Session 2: April 2, 2020 4:00pm-6:00pm

An opportunity for Airport Concessionaire Disadvantaged Business Enterprise (ACDBE) and interested local food, beverage, retail, spa, aviation suppliers, etc. to engage with the Terminal Operator and Port Authority's Office of Diversity & Inclusion to openly discuss topics of interest which will better position concessionaires for upcoming opportunities in Terminal One.