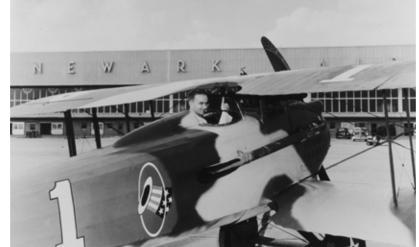

THE PORT AUTHORITY OF NY & NJ

When Newark Metropolitan Airport opened in October 1928, it was the first major airport serving passengers in the New Jersey & New York Metro Area. It grew to become one of the biggest commercial airports in the world.