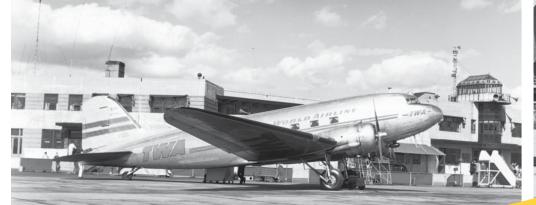

THE PORT AUTHORITY OF NY & NJ

When Newark Metropolitan Airport opened in October 1928, it was the first major airport serving passengers in the New Jersey & New York Metro Area. It grew to become one of the biggest commercial airports in the world.