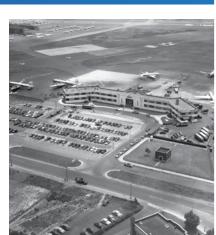

THE PORT AUTHORITY OF NY & NJ

When Newark Metropolitan Airport opened in October 1928, it was the first major airport serving passengers in the New Jersey & New York Metro Area. It grew to become one of the biggest commercial airports in the world.