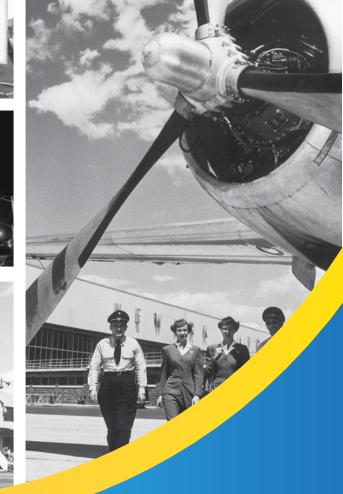

THE PORT AUTHORITY OF NY & NJ

When Newark Metropolitan Airport opened in October 1928, it was the first major airport serving passengers in the New Jersey & New York Metro Area. It grew to become one of the biggest commercial airports in the world.